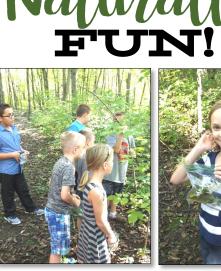

Avilla's first after school program of the year was a nature walk at the library! Collecting pieces of the natural world as they went, the kids went back to the library and fashioned works of art on paper with their items.