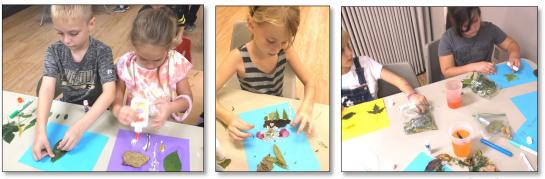

Avilla's first after school program of the year was a nature walk at the library! Collecting pieces of the natural world as they went, the kids went back to the library and fashioned works of art on paper with their items.