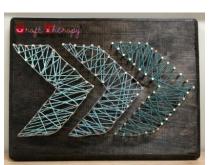

#### CROMWELL **CRAFT THERAPY | STRING ART DECOR** | TUESDAY, OCTOBER 16 | 3:30 PM or 6 PM

Use an arrangement of colored thread strung between points to form geometric patterns or representational designs such as ship's sails. Reserve your spot for this FREE program!