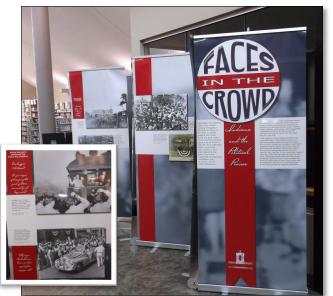

### Chicago Fire | season 6 Greek - chapter 6 | season 4 NEWIZ The Fugitive | season 1

October 2018

A joint effort between NCPL Albion and the Noble County Historical Society resulted in a month-long display from the Indiana Historical Society. *Faces in the Crowd* illustrates presidential candidates campaigning throughout the country, with emphasis on the Hoosier state.