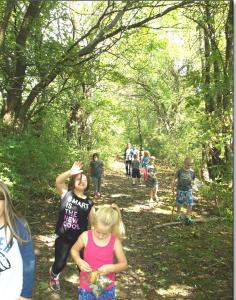

Avilla's first after school program of the year was a nature walk at the library! Collecting pieces of the natural world as they went, the kids went back to the library and fashioned works of art on paper with their items.