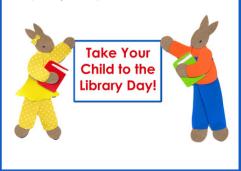

### SHEXT SHEXT SHENT SH

Take Your Child to the Library Day! February 3rd is TYCLD and each NCPL branch will be celebrating in a unique way. Keep an eye out for more info!